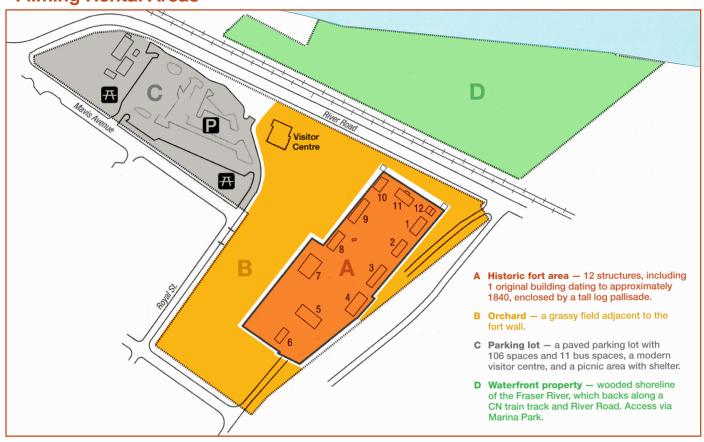

#### **Filming Rental Areas**

#### **About the Site**

Fort Langley National Historic Site is a 19th century Hudson's Bay Company trading post managed by Parks Canada. The site is located in Fort Langley village, a popular film location on the south bank of the Fraser River in the Metro Vancouver region of BC. The site consists of a historic fort (12 wooden structures surrounded by a log palisade, a grassy orchard area, a parking lot with picnic area, and a wooded waterfront property.